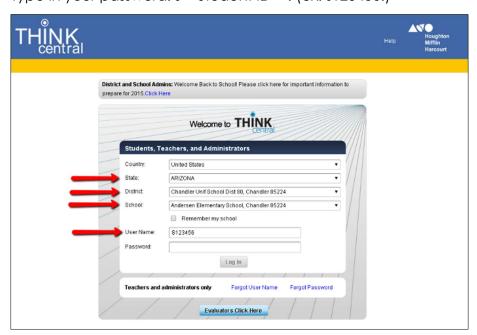

Select ARIZONA

Select Chandler Unif School Dist 80, Chandler 85224

Select your school

Type in your username: S + Student ID@cusd (ex. \$123456@cusd)

Type in your password: s + Student ID +! (ex. s123456!)