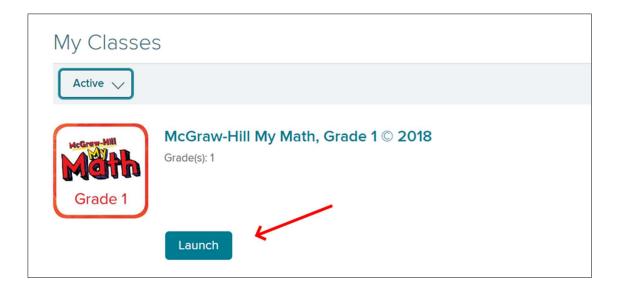

## McGraw-Hill – My Math, ConnectED

1. Click More apps from the left-side menu or scroll down the Homepage until you reach More apps

- 2. Click McGraw-Hill icon
- 3. Click Launch