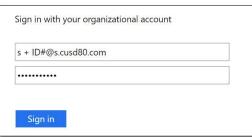

## Accessing Clever Portal – District Website

1. Open a browser (Chrome browser is recommended for optimized experience)

- 2. Go to cusd80.com/studentlinks
- 3. Select Clever app
- 4. Log in with Active Directory
  - a. Username: **s + ID#@s.cusd80.com** (example: s123456@s.cusd80.com)
  - b. Password: same password you use to login to school computer