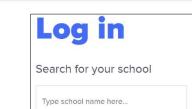

## Accessing Clever – Clever Website

- 1. Open a browser (Chrome browser is recommended for optimized experience)
- 2. Go to Clever.com
- 3. In the top right of screen, you will see a login menu
- 4. Click the caret and select Log in as a student
- 5. Search for your school site by name (e.g., Sanborn Elementary School)

**IMPORTANT**: Your school may have the same name as another school in the country. Make sure you select the school for Chandler Unified School District.

6. Log in with Active Directory

| Search for your school                                            |   |
|-------------------------------------------------------------------|---|
| sanborn elementary                                                |   |
| Sanborn Elementary School<br>Chandler Unified School District 80  | ^ |
| Sanborn Elementary<br>Alpena Public Schools                       | ı |
| Sanborn Elementary School<br>St. Vrain Valley School District, CO |   |