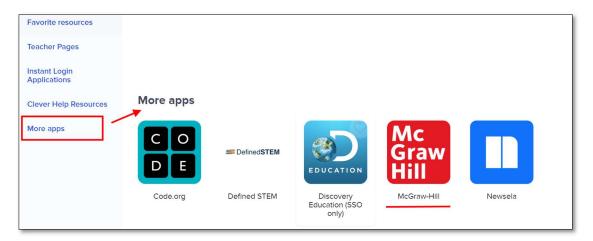

## McGraw-Hill – My Math, ConnectED

1. Click More apps from the left-side menu or scroll down the Homepage until you reach More apps

- 2. Click McGraw-Hill icon
- 3. Click Launch